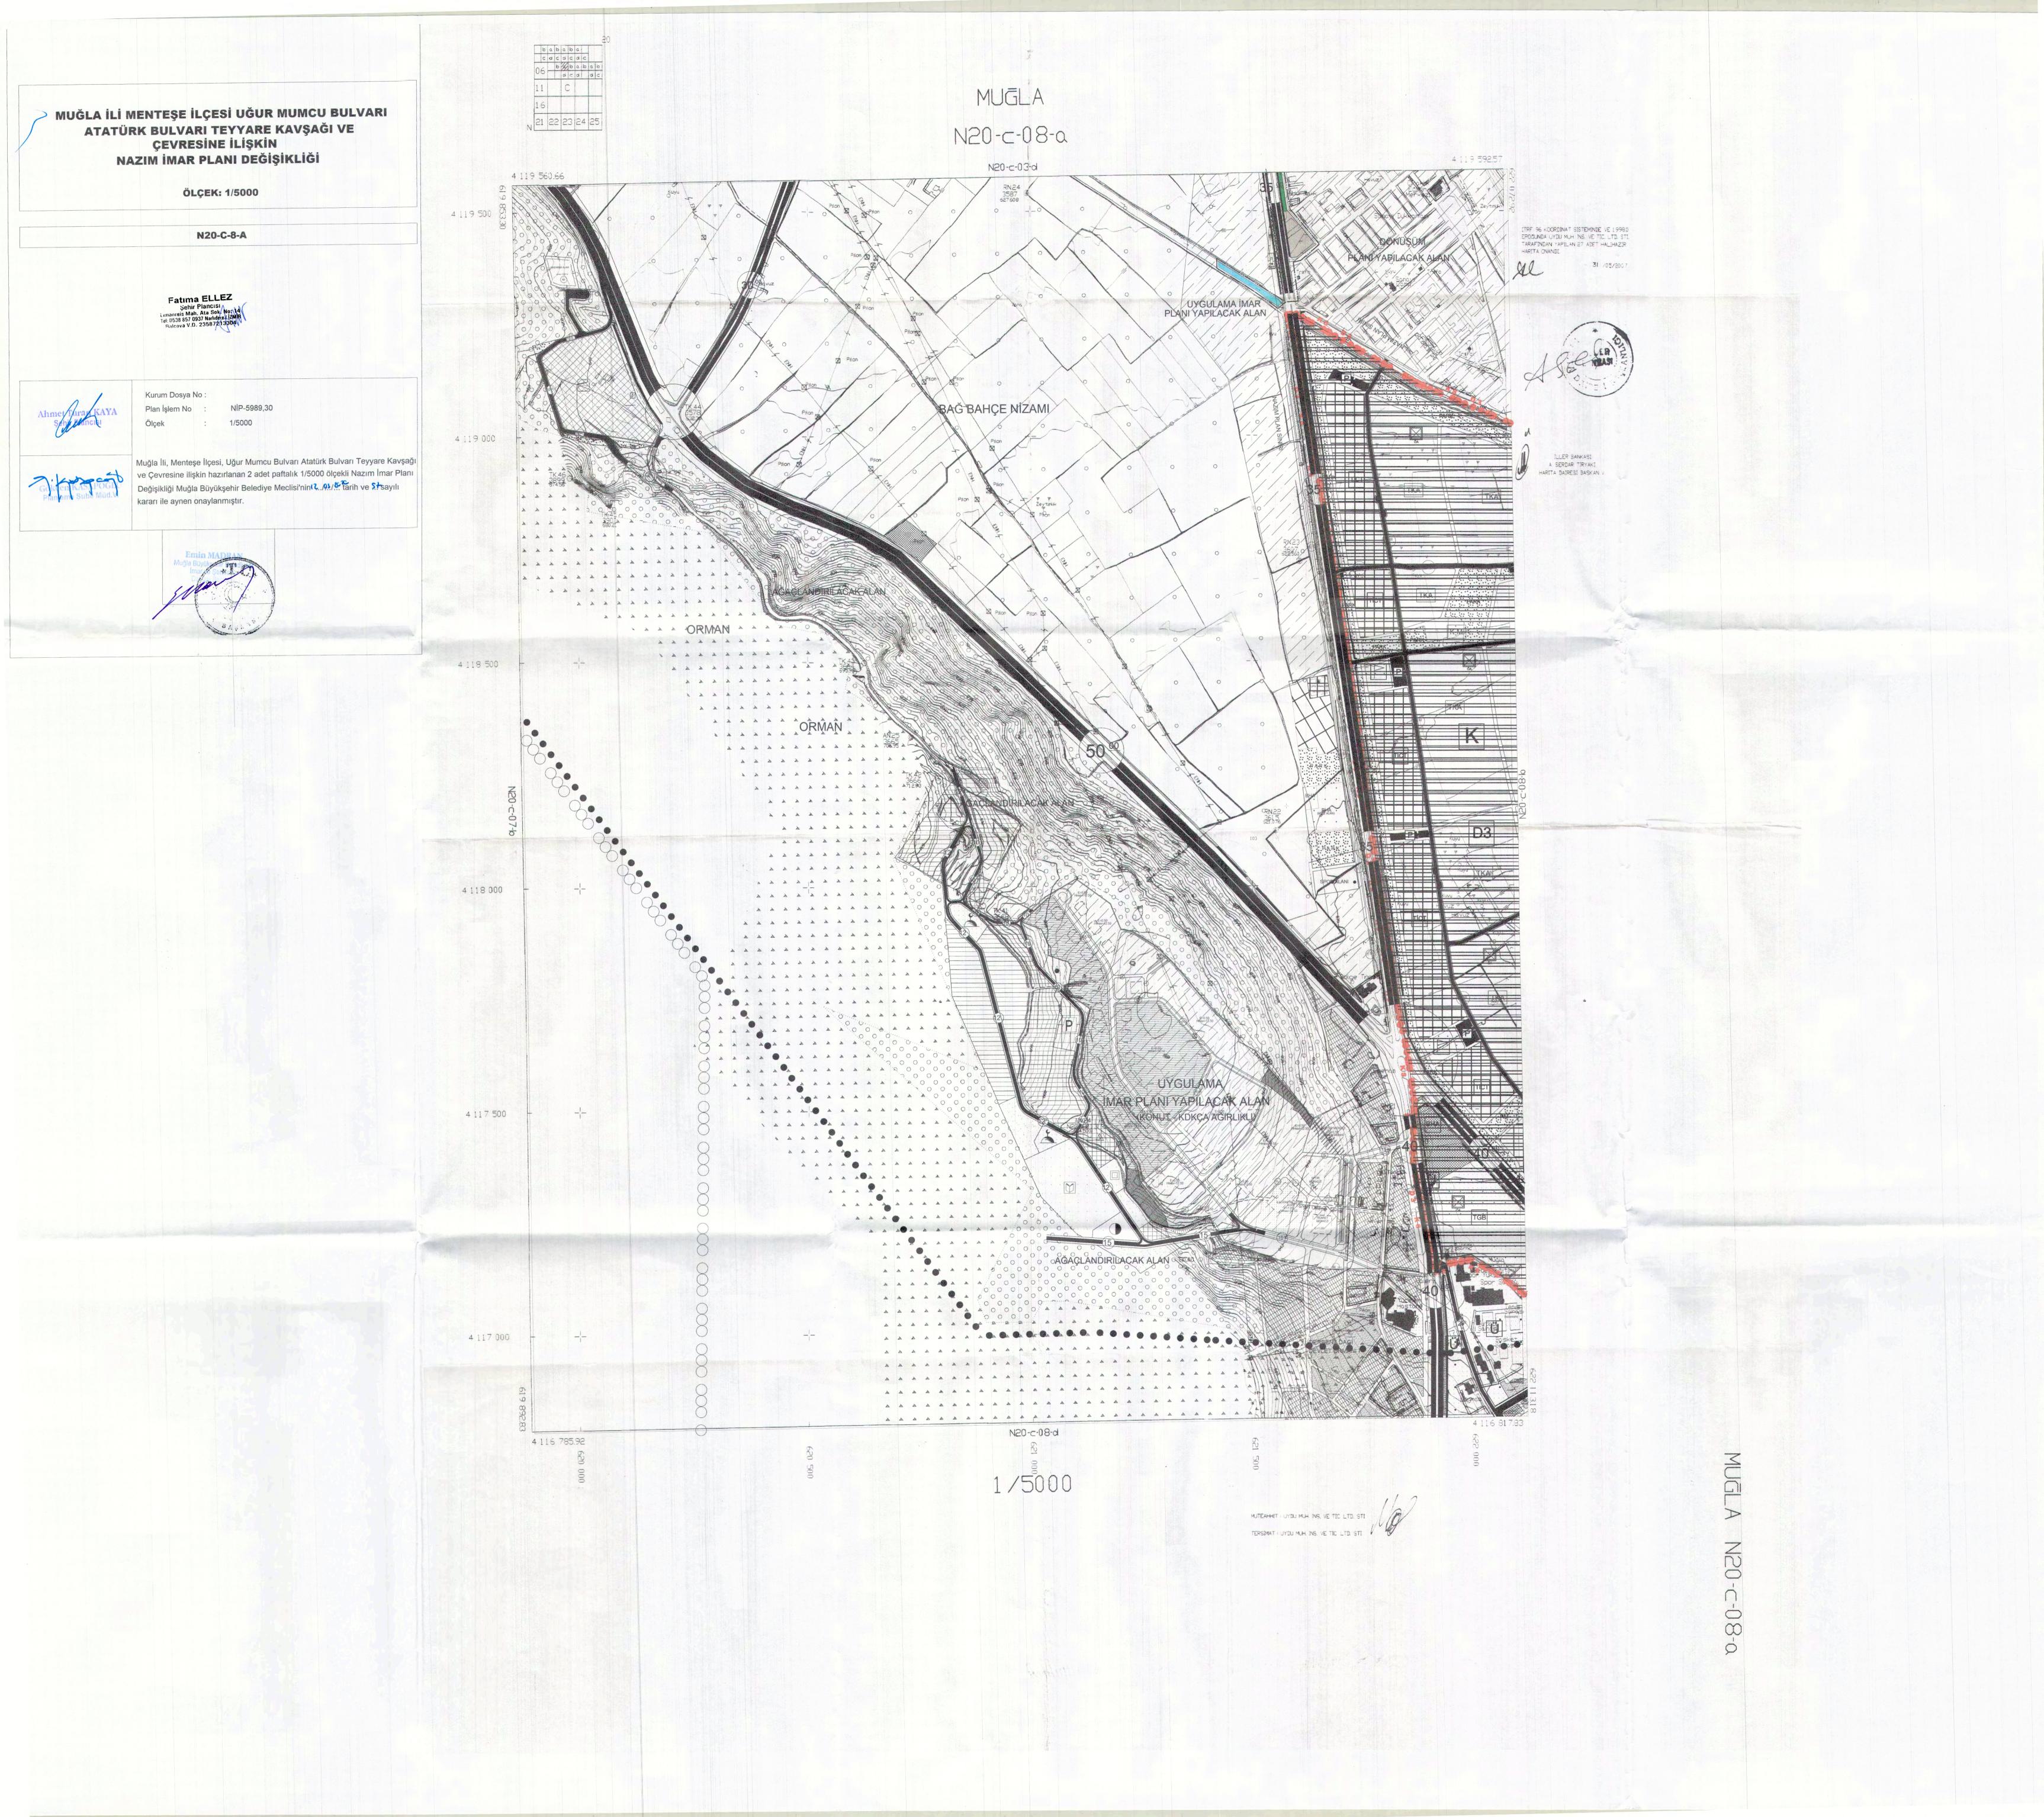

## MUĞLA İLİ MENTEŞE İLÇESİ UĞUR MUMCU BULVARI ATATÜRK BULVARI TEYYARE KAVŞAĞI VE ÇEVRESİNE İLİŞKİN NAZIM İMAR PLANI DEĞİŞİKLİĞİ

ÖLÇEK: 1/5000

N20-C-3-D

Fatima ELLEZ
Sehir Plancisi
Limanreis Mah. Ata Sok. No. 14
Tel: 0538 857 0937 Narlidere (VZMIR
Balçova V.D. 23587/21330

Kurum Plan is

Kurum Dosya No :

Plan İşlem No : NİP-598
Ölçek : 1/5000

Muğla İli, Menteşe İlçesi, Uğur Mumcu Bulvarı Atatürk Bulvarı Teyyare Kavşağı ve Çevresine ilişkin hazırlanan 2 adet paftalık 1/5000 ölçekli Nazım İmar Planı Değişikliği Muğla Büyükşehir Belediye Meclisi'nin 12./03/2015 tarih ve Sayılı kararı ile aynen onaylanmıştır.