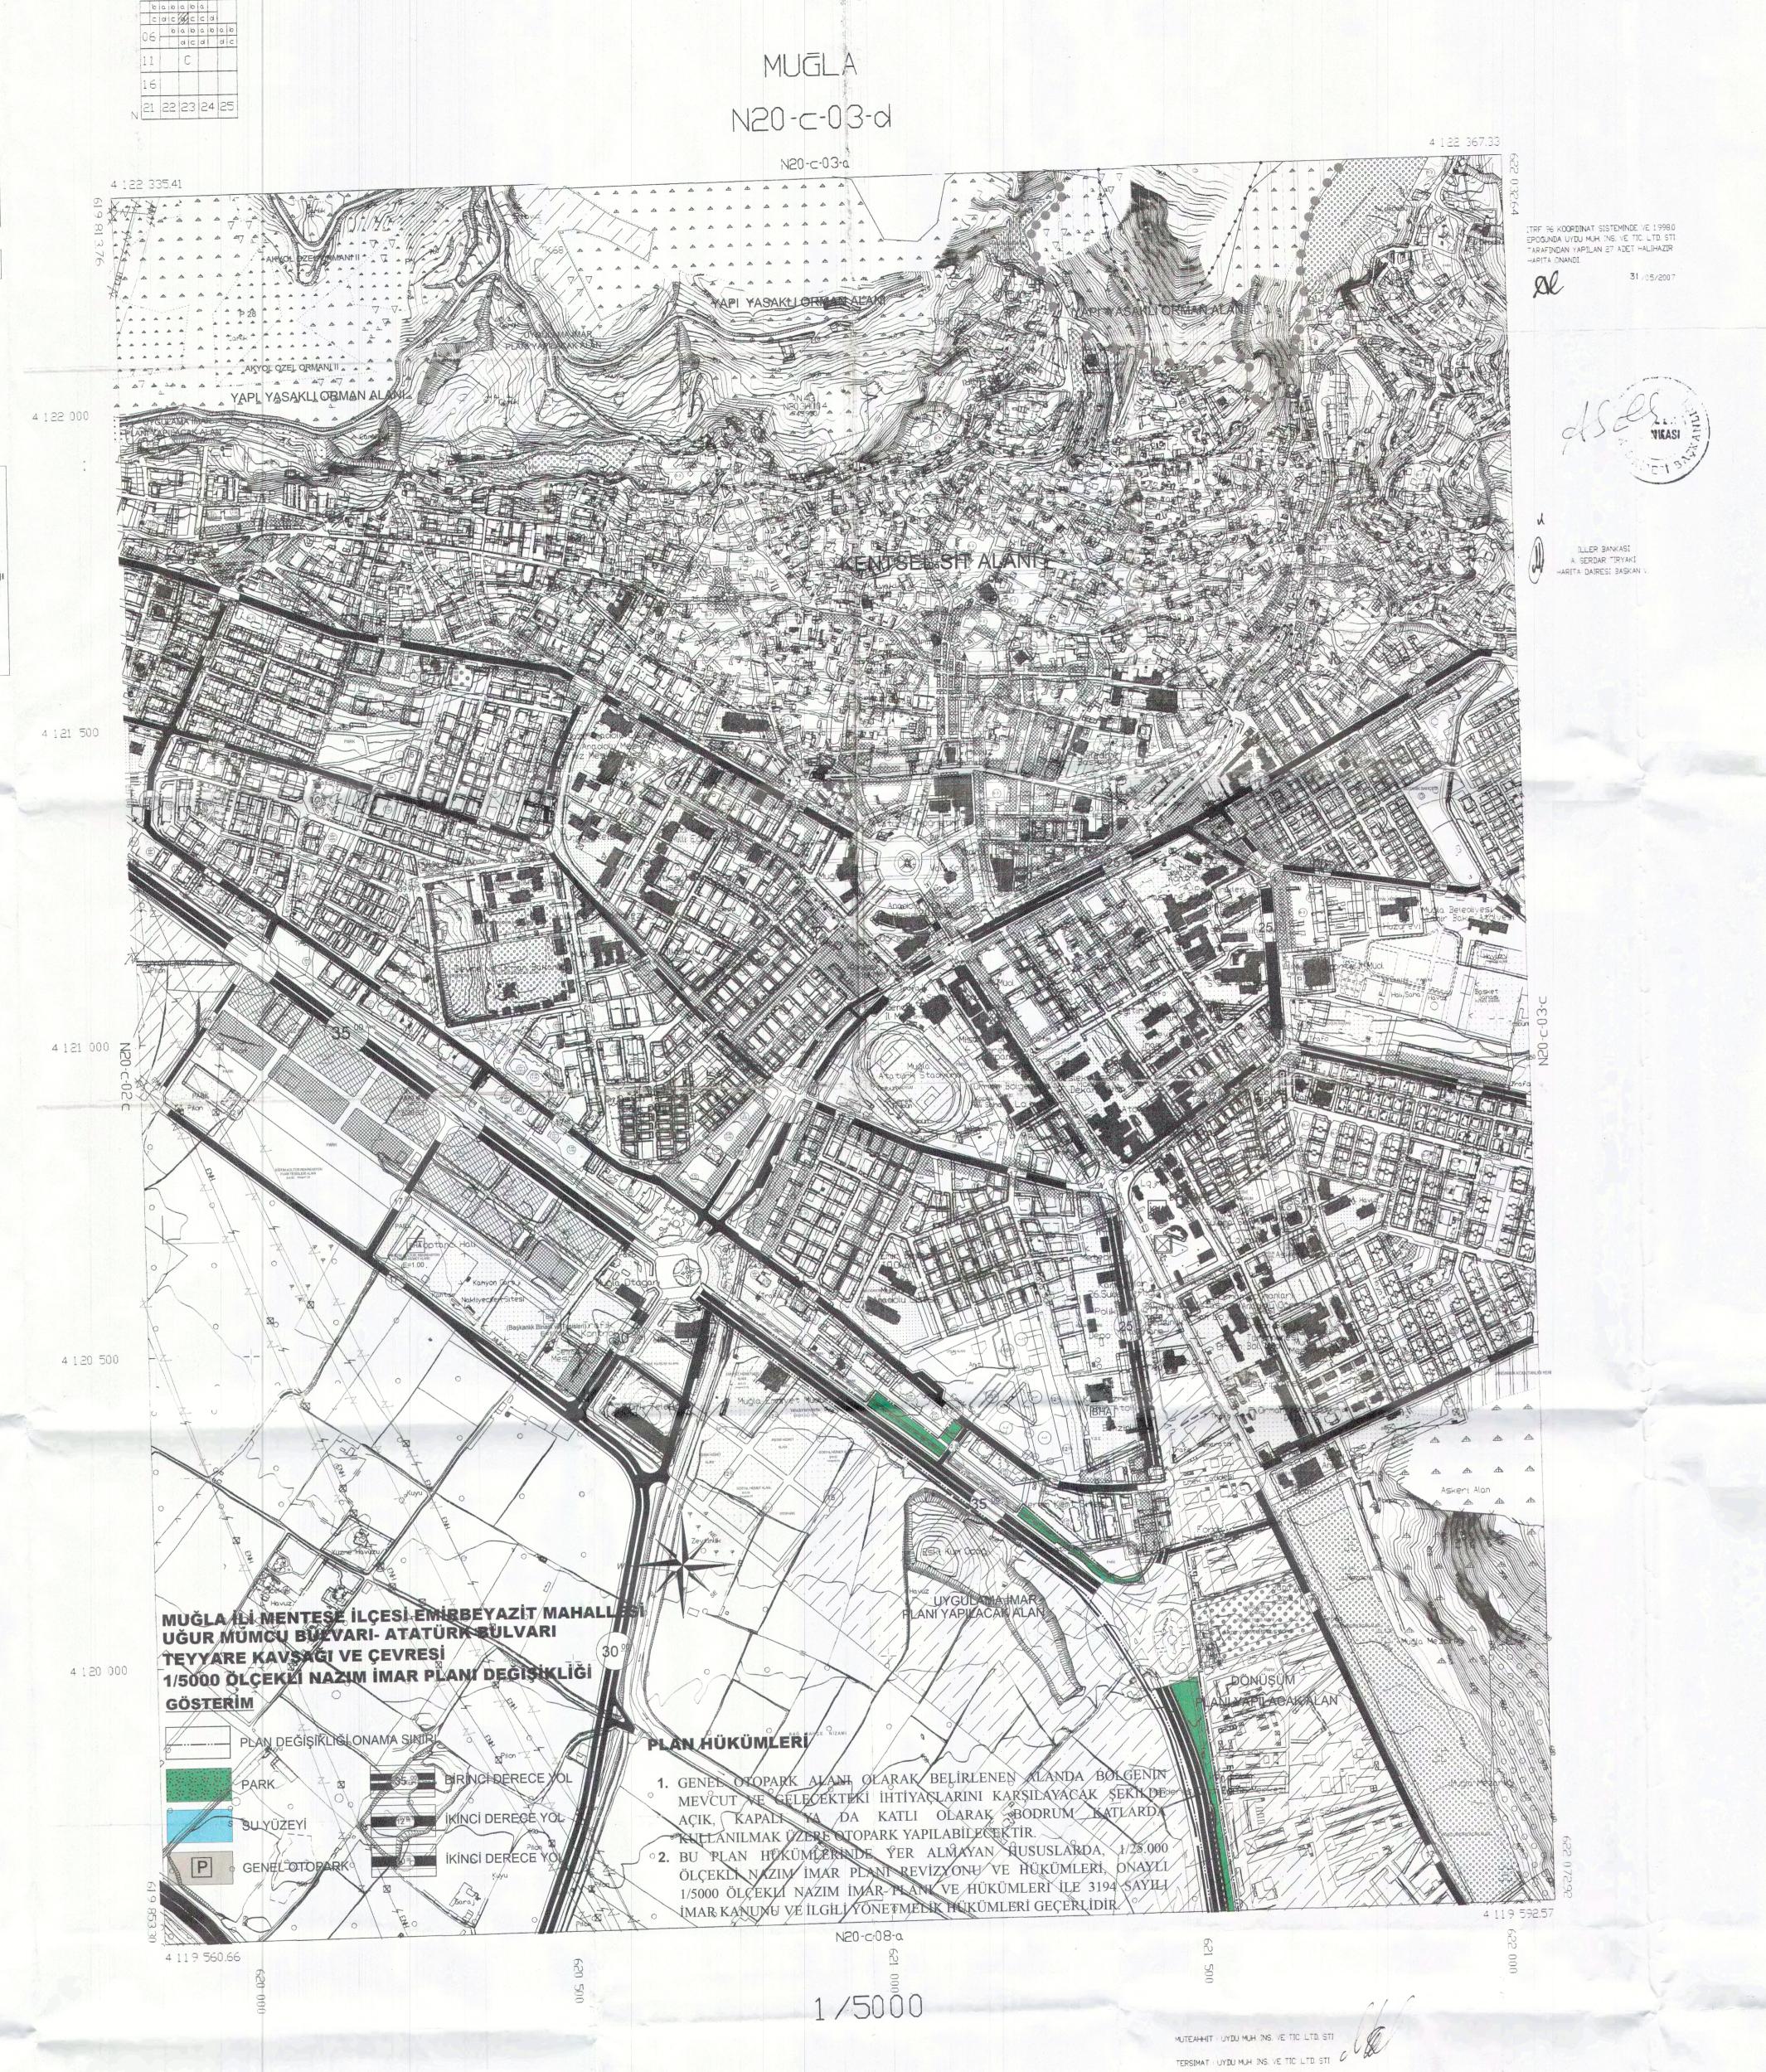

## MUĞLA İLİ MENTEŞE İLÇESİ UĞUR MUMCU BULVARI ATATÜRK BULVARI TEYYARE KAVŞAĞI VE ÇEVRESİNE İLİŞKİN NAZIM İMAR PLANI DEĞİŞİKLİĞİ

ÖLÇEK: 1/5000

N20-C-3-D

Fatima ELLEZ
Sehir Plancisi
Limanreis Mah. Ata Sok. No. 14
Tel: 0538 857 0937 Narlidere (VZMIR
Balçova V.D. 23587/21330

N20-C-03-d