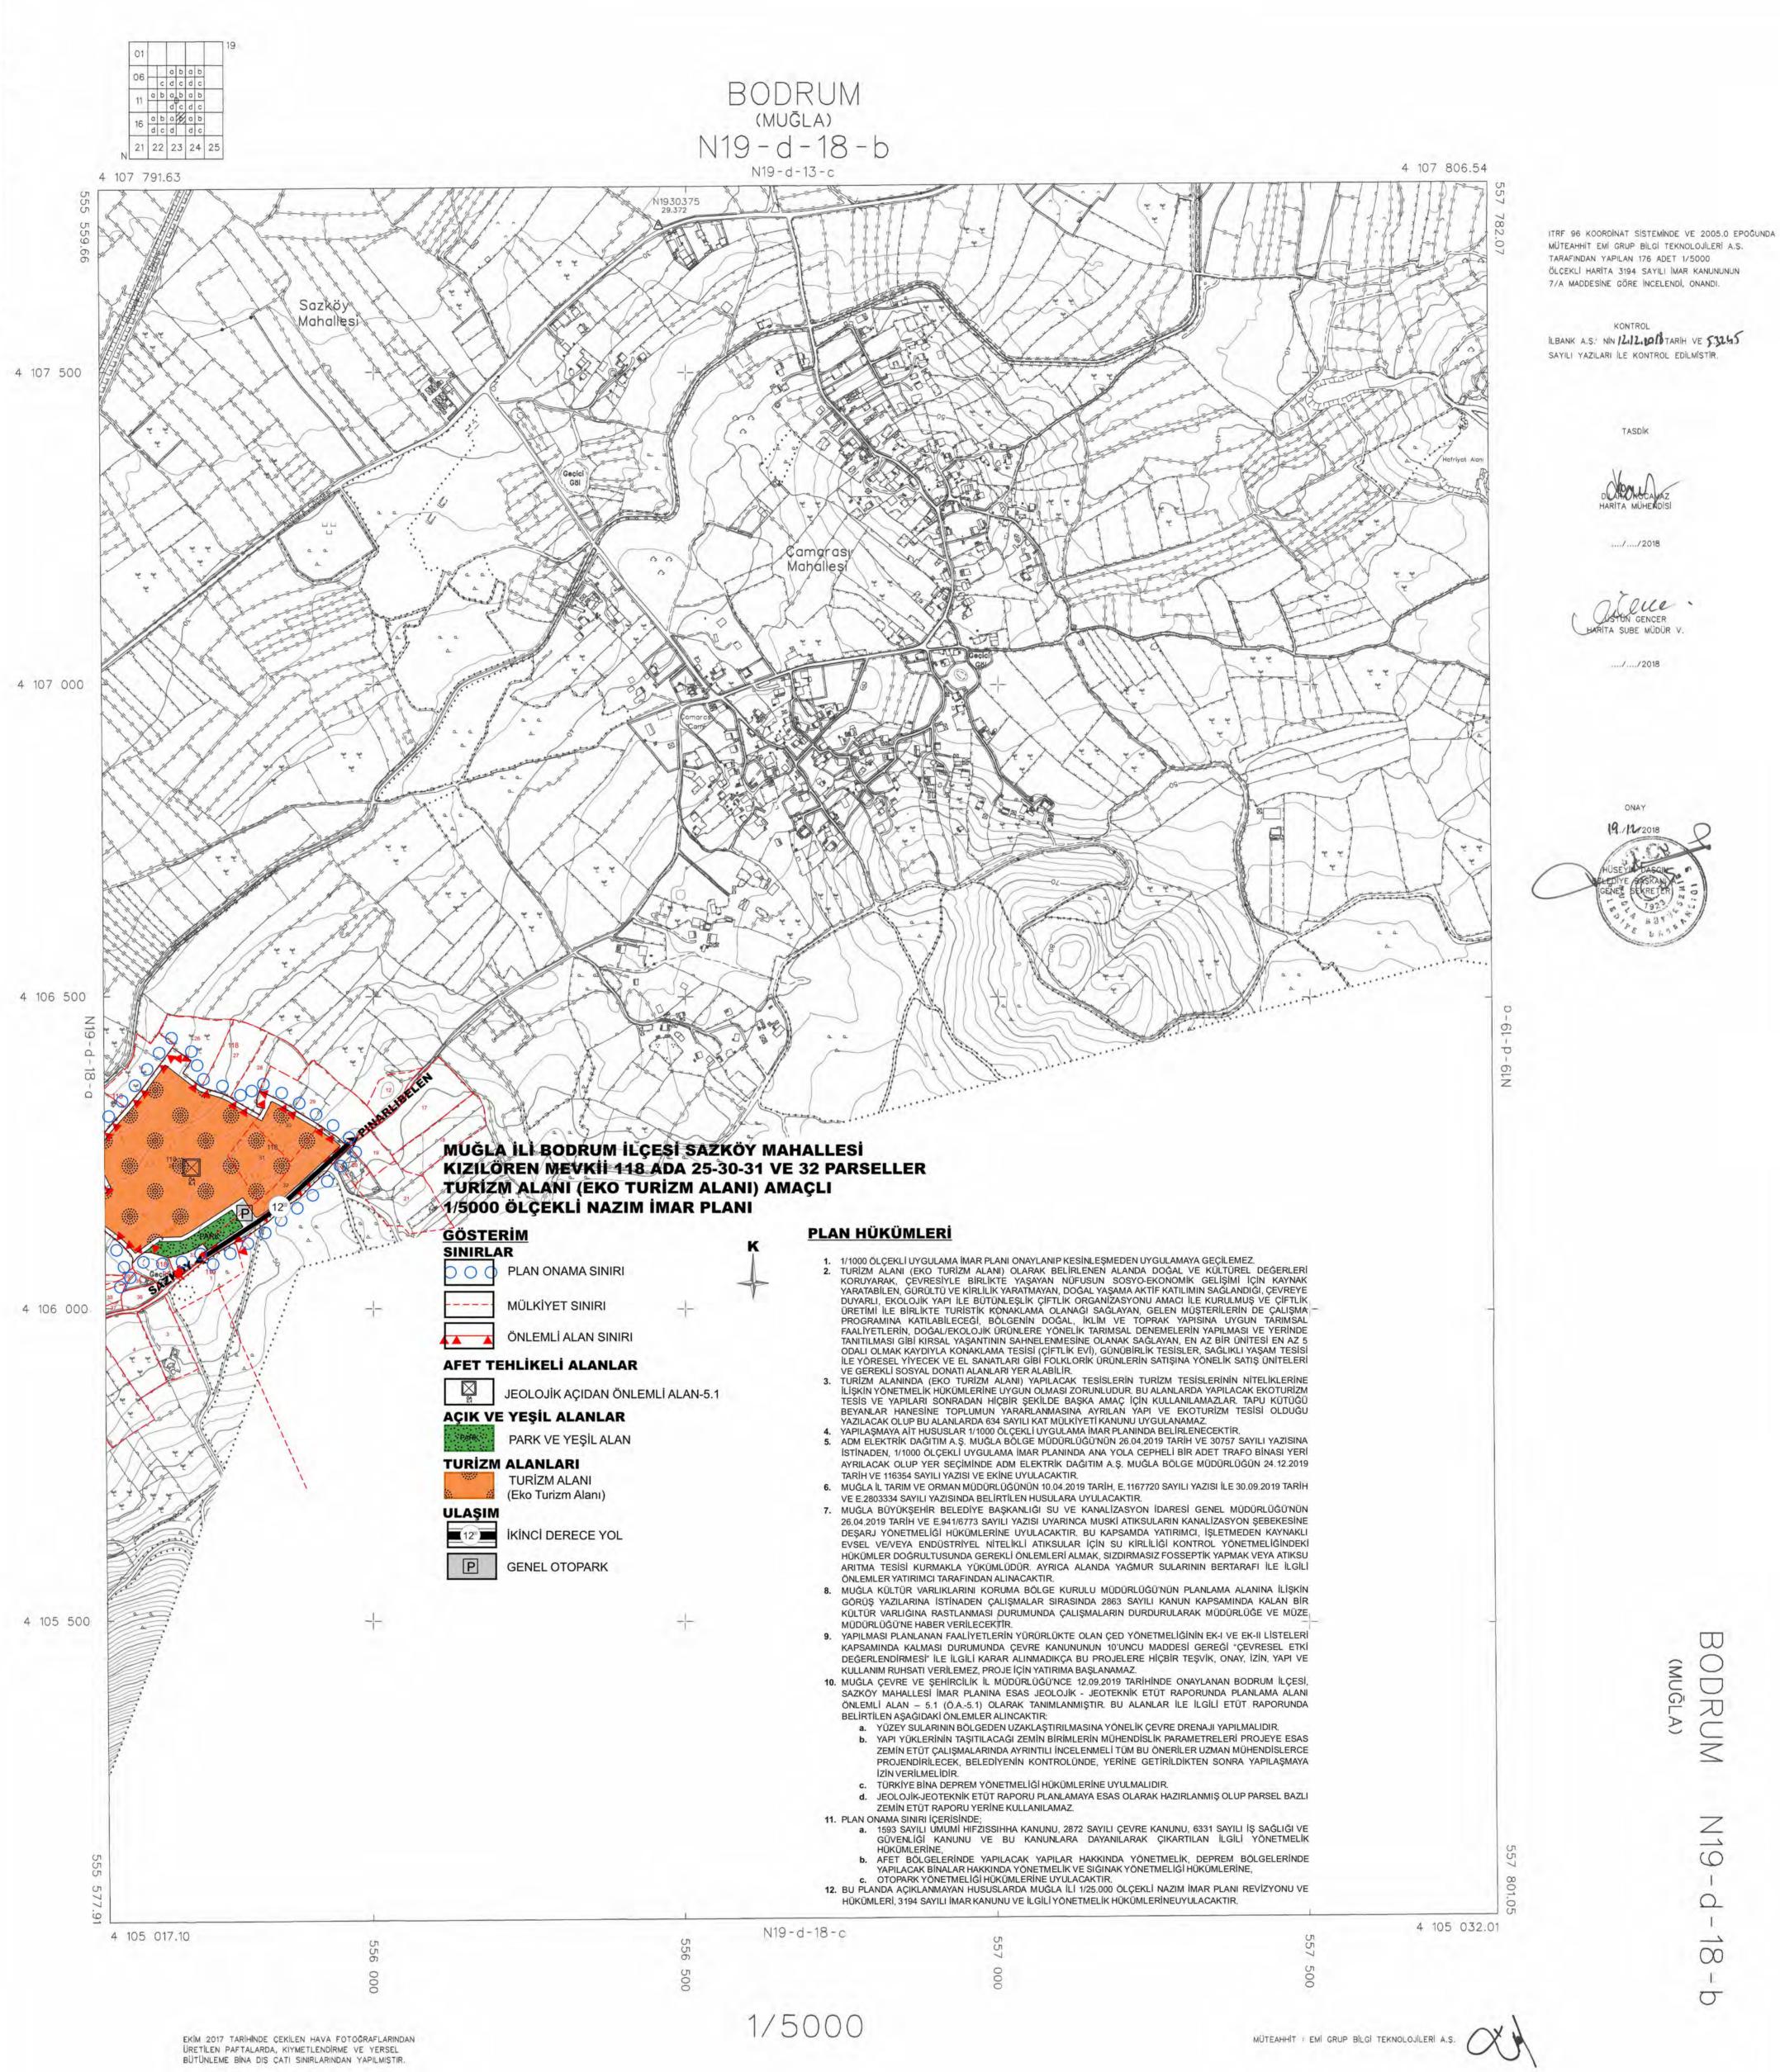

N19-D-18-B
GOSTERİM
PLAN MÜELLİFİ

| 118 ADA 25, 30, 31 Y<br>TURİZM ALANI (EKO TU<br>1/5000 ÖLÇEKLİ NA | VE 32 PARSELLER<br>RİZM ALANI) AMAÇLI<br>AZIM İMAR PLANI |
|-------------------------------------------------------------------|----------------------------------------------------------|
| PAFTA NO: N19-D-18-B                                              | ÖLÇEK: 1/5000                                            |
| PAFTA ANAH  N19-D-18-A  N19-D-18-A  N19-D-18-A  PLA  HÜKÜM        | 18-B<br>RIM<br>N                                         |
| PLAN MÜELL                                                        | lFl                                                      |
|                                                                   |                                                          |
|                                                                   |                                                          |